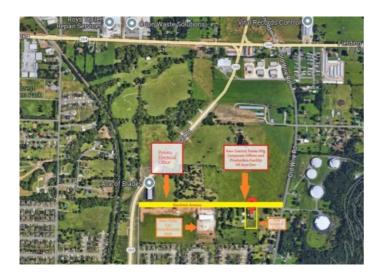

## 1459 E Kendrick Avenue

Springdale, Ar 72764

**List Price**: \$550,000 **MLS#**: 1290248

Beds: 0 Garage: 0

Subdivision: 19-18-29-Springdale

Type: Land
County: Benton
School: Springdale

## **Description**

150 road frontage 367 feet deep. 1.23 acres more or less, 3059 sq ft House with a pool on the front ½ of the property. Newly widened road in front of this property. Turn the home into a childcare or a flower shop. Zoning would need to be addressed. Use as a rental and wait for your investment to grow. The back area behind could be used for extra parking. Set up in this industrial area in the middle of NWA high traffic area. The rest of the block is currently for sale. Close to new Hwy 412 Bypass located across the road from Springdale Industrial Park. Get your spot behind the prices go up.