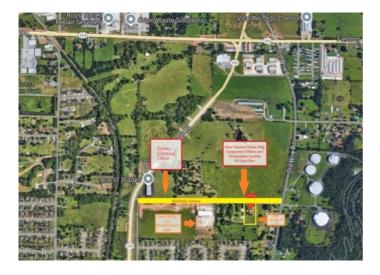

## 1459 E Kendrick Avenue

Springdale, Ar 72764

List Price: \$550,000 MLS#: 1290252 Beds: 0 Garage: 0 Square Feet: 3,059 Price / Square Foot: \$179.80 Type: CommercialSale Built: 1979 County: Benton School:

## **Description**

150 road frontage 367 feet deep. 1.23 acres more or less,3059 sq ft House with a pool on the front ½ of the property. Newly widened road in front of this property. Turn the home into a childcare or a flower shop. Zoning would need to be addressed. Use as a rental and wait for your investment to grow. The back area behind could be used for extra parking. Set up in this industrial area in the middle of NWA high traffic area. The rest of the block is currently for sale. Close to new Hwy 412 Bypass located across the road from Springdale Industrial Park. Get your spot behind the prices go up.