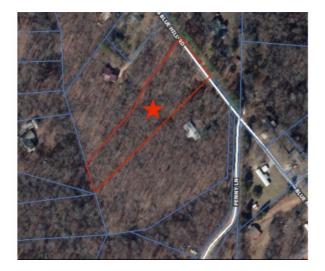

## 3210 S Blue Hill Road

Rogers, Ar 72758

List Price: \$125,000 MLS#: 1290533 Beds: 0 Garage: 0 Subdivision: 20-19-29-Rogers Type: Land County: Benton School: Rogers

## **Property Details**

| Lot Size  | 2.09 Acres                                      |
|-----------|-------------------------------------------------|
| Fencing   | None                                            |
| Listed By | Keller Williams Market Pro Realty Branch Office |