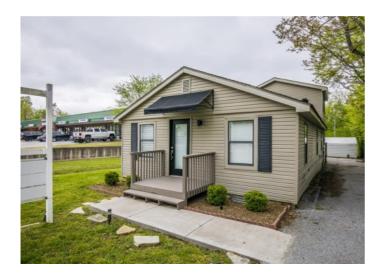

## 912 W Central Avenue

Bentonville, Ar 72712

**List Price:** \$16 **MLS#:** 1290676

Beds: 0 Garage: 0

**Square Feet:** 1,716

Price / Square Foot: \$0.01

Subdivision: Fairview Heights Add Bentonville

Type: CommercialLease

## **Description**

LOCATION, LOCATION, LOCATION! This property is located right on West Central (Hwy 72) and is within minutes to downtown Bentonville. The building is currently suited for an office. Three office rooms downstairs, large reception area, full bath and kitchenette. One room is big enough to be used as a conference room. Open area and two cubes upstairs. Parking in the rear of the building with access from side-street. Large deck on the back of the building. Metal building on the property for additional storage.