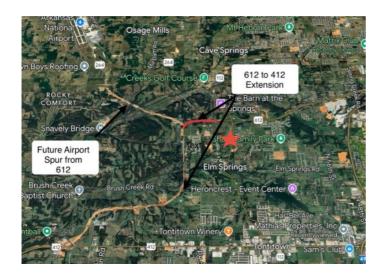

## **Description**

The value is in the land and structures are not valued. This beautiful property is primed for development and this corner lot will be at a round-a-bout upon completion of the Hwy. 112 expansion and will be just .50 miles from 612 (currently being expanded to 412) and approximately 1.5 mile from the new airport exit off of 612. The 2,350 sf home and 2 car detached garage are in good shape and usable. Home is currently occupied, please do not knock on the door. Property and structures are sold as is. Reference 1290858.