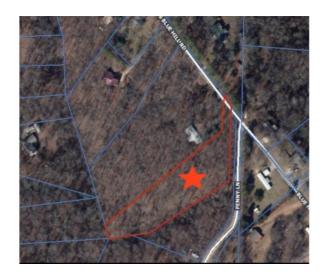

## 3210 S Blue Hill Road

Rogers, Ar 72758

**List Price**: \$125,000 **MLS#**: 1290708

Beds: 0 Garage: 0

Subdivision: 20-19-29-Rogers

Type: Land
County: Benton
School: Rogers

## **Property Details**

| Lot Size  | 2.18 Acres                                      |
|-----------|-------------------------------------------------|
| Fencing   | None                                            |
| Listed By | Keller Williams Market Pro Realty Branch Office |