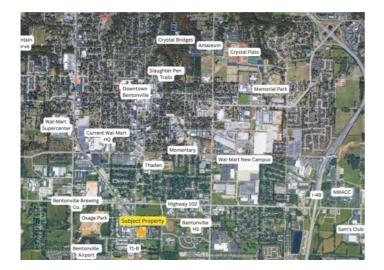

## **Description**

Premier commercial property in the heart of Bentonville, AR, ideally located on a hard, signaled corner w/ significant road frontage on both S Walton Blvd, 339 ft & SE 18th St, 581 ft. This property encompasses 2 buildings: 69,581sqft main building & 15,480sqft secondary structure, all situated on 7.36+/- acre lot w/ a large parking area. The building is fully leased, offering a steady income stream, & boasts a prime location w/ a high daily traffic count of 29,000, maximizing visibility. This property is strategically positioned near the Walmart Home Office, Bentonville Airport, Downtown Bentonville, & the planned 350-acre Walmart Home Office campus. Surrounded by a dynamic mix of dining, entertainment, & professional services, offering tenants & visitors easy access to all Bentonville has to offer. Investors seeking a top-tier property w/ immediate income potential, exceptional visibility, & a prime Bentonville address will find this commercial asset an unmatched opportunity.