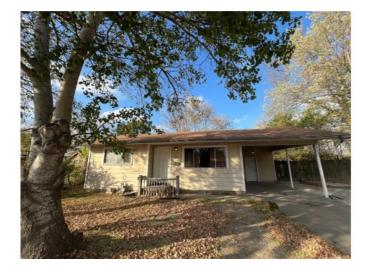

## 708 E Huntsville Avenue

Springdale, Ar 72764

List Price: \$210,000 MLS#: 1290794 Beds: 2 Baths Full: 1 Garage: 1 Square Feet: 746 Price / Square Foot: \$281.50 Subdivision: County Court Plat Type: Residential Built: 1965 County: Washington School: Springdale

## **Description**

Discover a charming old home near downtown Emma, perfect for investors looking to capitalize on a prime location! This property offers significant potential for renovation or redevelopment, situated just steps from local amenities and attractions. With a bit of vision, transform this character-filled residence into a lucrative investment. Don't miss this opportunity to invest in a thriving community!