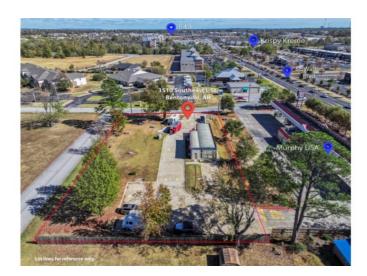

## 3510 SE L Street

Bentonville, Ar 72712

**List Price**: \$975,000 **MLS#**: 1290798

Beds: 0 Garage: 0

Subdivision: Twin City HEIGHTS 2nd RE

Type: Land
County: Benton
School: Rogers

## **Description**

Fantastic strategic opportunity on this commercial corner .74 of an acre lot, zoned C-2. Potential development opportunities include medical office, multi-family building, townhouses, bank, restaurant, or any other possibility. Surrounded by new developments. Currently, the parcel is leased. There is a car wash and a food truck operating on site. Car Wash building conveys "as is". New owner to remove it if needed. There is a high count of traffic on Walton Blvd. and high visibility on this road. All utilities are onsite. Please do not contact the tenants.

## **Property Details**

| Lot Size  | 0.74 Acres                           |
|-----------|--------------------------------------|
| Fencing   | None                                 |
| Listed By | Lindsey & Associates Inc Bentonville |