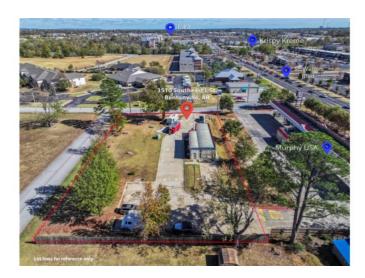

## 3510 SE L Street

Bentonville, Ar 72712

**List Price**: \$975,000 **MLS#**: 1290811

Beds: 0 Garage: 0

**Square Feet:** 1,470

Price / Square Foot: \$663.27

Type: CommercialSale

Built: 1991 County: Benton

## **Description**

Fantastic strategic opportunity on this commercial corner .74 of an acre lot, zoned C-2. Potential development opportunities include medical office, multi-family building, townhouses, bank, restaurant, or any other possibility. Surrounded by new developments. Currently, the parcel is leased. There is a car wash and a food truck operating on site. Car Wash building conveys "as is". New owner to remove it if needed. There is a high count of traffic on Walton Blvd. and high visibility on this road. All utilities are onsite. Please do not contact the tenants.