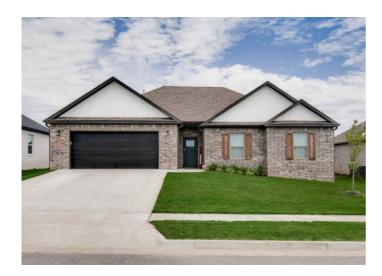

## **872 Pinnacle Street**

Prairie Grove, Ar 72753

**List Price**: \$324,900 **MLS#**: 1290983

Beds: 3 Baths Full: 2 Garage: 2

Square Feet: 1,646

Price / Square Foot: \$197.39

Subdivision: Mountain View Estates Sub

## **Description**

3BR/2BA Beautiful brick home in the heart of Prairie Grove in the quiet Mountain View Estates Subdivision - 1,646 SF quality built brick and vinyl home. Many amenities including granite countertops, custom cabinets and vaulted ceiling with beams and pantry. Ceiling fans in the bedrooms, living room and the back patio. Luxury vinyl plank flooring for durability and easy to clean waterproof floors and granite countertops. Sodded yard and wood privacy fence in back. - Agent related to seller