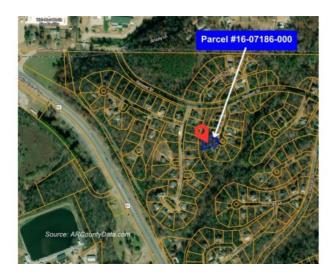

## **Holborn Lane**

Bella Vista, Ar 72714

**List Price:** \$37,500 **MLS#:** 1290984

Beds: 0 Garage: 0

Subdivision: Carlisle Sub Bvv

Type: Land
County: Benton
School: Bentonville

## **Description**

Build your dream home on this quiet cul-de-sac near the Missouri state line, while staying in the Bentonville School District. This level lot is ideally situated close to the interstate (US Hwy. 71) yet provides plenty of privacy. The Walmart Supercenter in Pineville, MO is <2 miles north. Or, head just 5 miles south on Hwy. 71 to Allen's Food Market. Bella Vista business districts and downtown Bentonville are also within a short drive. Great option for those who commute up to Joplin, MO but want to stay in Arkansas in the state's best school district while enjoying all the natural beauty and amenities that Bella Vista has to offer. Lot was just surveyed in September 2024.