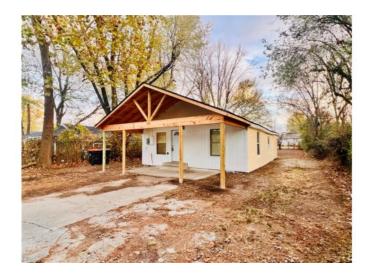

## **Description**

Discover this cozy, fully renovated home! With 2 bedrooms and 1 full bathroom, this property has been updated to offer comfort and style.

The kitchen features new cabinets, a brand-new stove, and a nearly new refrigerator, providing a functional and modern space. The entire house has been renovated with new electrical installations, and a central heating and air conditioning system completely new as of 2024. New windows have been installed, the interior freshly painted, and the home has new doors and flooring in every room.

At the front, there's a porch perfect for relaxing and enjoying the surroundings. Located on a cul-de-sac, this home offers peace and minimal traffic. The property also has a spacious yard, with enough room to add an extra bedroom in the future.