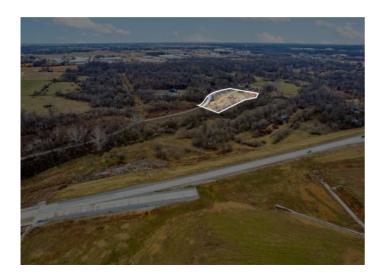

## 3.25 AC Puppy Creek Road

Lowell, Ar 72745

**List Price**: \$385,000 **MLS#**: 1291161

Beds: 0 Garage: 0

Subdivision: 10-18-30-LOWELL

Type: Land
County: Benton
School: Rogers

## **Description**

+/- 3.25 acre lot with convenient access to I-49! This property offers water access, and a sewer line that runs right down the middle of puppy creek. Zoned R-2 Immediate Neighborhood, it's an ideal site for residential development or select commercial projects. The lot also backs up to scenic Puppy Creek, adding natural appeal!