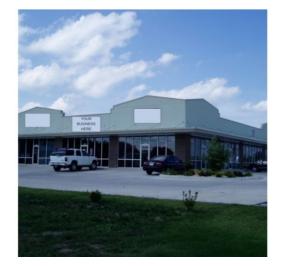

## 1380 SW Westpark Drive 12

Bentonville, Ar 72712

List Price: \$20 MLS#: 1291597 Beds: 0 Garage: 0 Square Feet: 14,250 Price / Square Foot: \$0.00 Subdivision: Westpark Square Bentonville Type: CommercialLease Built: 2005 County: Benton School:

## **Description**

Only consider this property if you want HIGH visibility for your business and clients. +/- 1500 sq ft available. Former insurance office. Has individual treatment rooms or offices. Monument sign for increased drive by awareness.