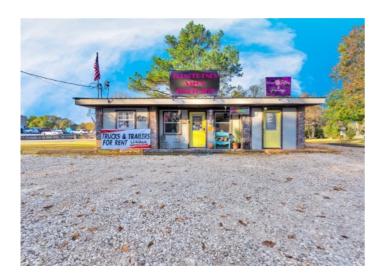

## 605 1st Avenue

Gravette, Ar 72736

**List Price**: \$170,000 **MLS#**: 1291745

Beds: 0 Garage: 0

Square Feet: 1,264

Price / Square Foot: \$134.49

Type: CommercialSale

Built: 1950 County: Benton

## **Description**

Over 80 feet of road frontage and industrial zoned building just north of Gravette's commercial stretch on Highway 59. Brand new radiant heating system and electric HVAC in 2025. Traffic count is an estimated 6,100+ per day. Gravette continues to grow with a population increase of 6.84% since 2020. Property located just minutes to downtown Gravette and currently utilized as a hair salon. Industrial zoning: permitted use includes storage, assembly and manufacturing. Could be utilized for ofice, retail, or professional services.