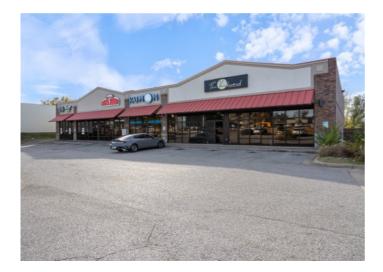

## 231 N Walton Boulevard 11

Bentonville, Ar 72712

List Price: \$27 MLS#: 1292291 Beds: 0 Garage: 0 Square Feet: 10,400 Price / Square Foot: \$0.00 Subdivision: Morrison Acres Bentonville Type: CommercialLease Built: 2004 County: Benton School:

## **Description**

Conveniently located with frontage and high traffic in a rapidly growing area of North Walton. Corner unit with additional parking in the rear, multiple access opportunities, and monument sign. Located across from well known Emerald Plaza and a new multi-use building. Perfect for retail, medical, or vendor display room. If you want to easily be found, this IS the place.