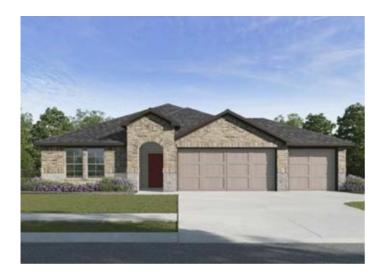

## **Description**

Beautiful Kingston plan with a 3 car garage!! Find your new home in Northwest Arkansas in Hudson Heights in Prairie Grove. This community is located just west of Fayetteville/Farmington in Prairie Grove. These homes have fabulous floor plans. Kitchens will have Quartz countertops, stainless steel appliances, and a stainless steel undermount kitchen sink with a pull-out faucet! Bedroom one will have a ceiling fan, quartz counters with dual sinks, oversized Walk in Shower and a walk-in closet. Flooring is LVP and Carpet! Home will be 4-sided brick, covered patio (per plan) Taxes and Parcel TBD. Have your agent take you to our model at 1002 Vista!