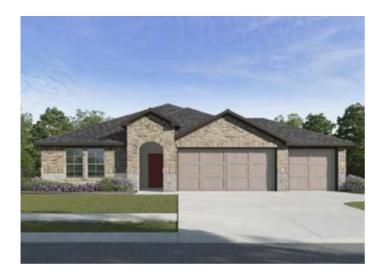

## **582 Terrace Avenue**

Prairie Grove, Ar 72753

**List Price:** \$358,500 **MLS#:** 1292329

Beds: 4
Baths Full: 2
Garage: 3

Square Feet: 2,097

Price / Square Foot: \$170.96 Subdivision: Hudson Heights

Type: Residential

## **Description**

Fabulous Kingston Plan with a 3 car garage!! Find your new home in Northwest Arkansas in Hudson Heights in Prairie Grove. This community is located just west of Fayetteville/Farmington in Prairie Grove. These homes have fabulous floor plans. Kitchens will have Quartz countertops, stainless steel appliances, and a stainless steel undermount kitchen sink with a pull-out faucet! Bedroom one will have a ceiling fan, quartz counters with dual sinks, oversized Walk in Shower and a walk-in closet. Flooring is LVP and Carpet! Home will be 4-sided brick, covered patio (per plan) Taxes and Parcel TBD. Have your agent take you to our model at 1002 Vista!