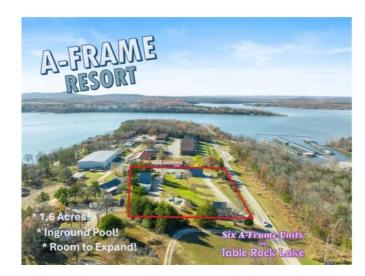

## **Description**

\*Six A-Frame cabins, and 5 have been NEWLY REMODELED\* \*Nightly Rental Eligible\* \*SELLER FINANCING AVAILABLE\* Don't miss your opportunity to own 6 A-Frame STR units on 1.6 acres, AND there is room to expand! You could add more rental units, or RV hookups to boost income. There are 2 one-bedroom, 3 two-bedroom, and 1 three-bedroom cabins with an in-ground pool and laundry facilities on site as well. All major appliances are included and all furnishings and decor are available for extra \$\$. Located on a popular and quiet part of Table Rock Lake, this property is only 0.4 miles to Baxter Marina, 5 min to Black Oak Mt Amphitheater, 30 min to Silver Dollar City, 35 min to Branson attractions, and 33 min to Thunder Ridge Nature Arena. The location gives guests a quiet cabin close to the lake, but convenient to all the area attractions! Seller is MOTIVATED, so this one won't last long!