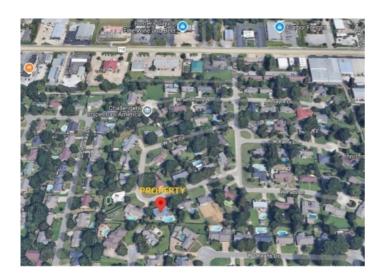

## 2818 Rife Circle

Rogers, Ar 72758

**List Price:** \$150,000 **MLS#:** 1292487

Beds: 0 Garage: 0

Subdivision: Country Club Estates Rogers

Type: Land
County: Benton
School: Rogers

## **Description**

Prime Residential Lot with Pool in the Heart of Rogers

Nestled between Pinnacle Hills and Downtown Rogers, this centrally located lot offers a unique opportunity to build your dream home in the fast-growing Northwest Arkansas area. Enjoy the luxury of an existing diving pool with a custom cover, adding both value and recreation to your future property. With no POA dues, this lot provides flexibility and convenience, making it an ideal canvas for your next home. Don't miss out on this exceptional building opportunity!