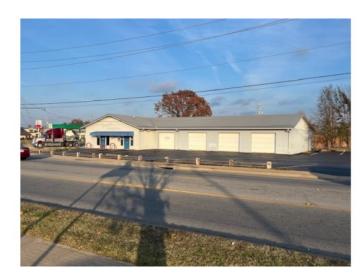

## 1903 S 1st Street

Rogers, Ar 72758

**List Price:** \$1,985,000

MLS#: 1292852

Beds: 0 Garage: 0

Square Feet: 5,693

Price / Square Foot: \$348.67

Type: CommercialSale

## **Description**

Very nice property on a high traffic road, Dick Trammel Hwy, almost 400 ft. of highway frontage, consisting of 3 parcels, two with buildings and one approximately 1.5 acres vacant land. All property basically level. Excellent high visibility location to start a new business.