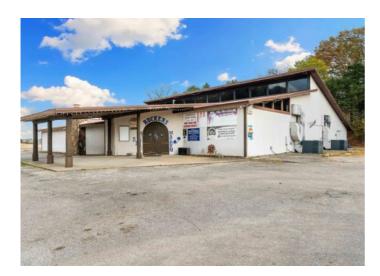

## **Description**

Seize this incredible investment opportunity! This high-visibility commercial property sits on a prime, nearly 3-acre corner lot at the busy intersection of Business 71 and Highway 90, offering excellent traffic exposure (with stoplight) and accessibility for both the SW MO and NW AR clientele. Currently leased and operating as a popular and profitable nightclub/restaurant, the property is well-known in the area and draws a steady crowd. With ample parking, a spacious interior, a fully equipped kitchen/restaurant and potential for expansion or redevelopment, this versatile property is ideal for investors looking to continue its nightlife success or repurpose it for retail, dining, entertainment, or other commercial ventures. Don't miss your chance to own a highly desirable commercial location in a rapidly growing area only 4 miles to the Arkansas state line!