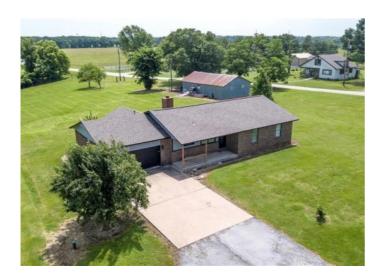

## **Description**

Great home with 3.48 acres on a corner lot for sale on the outskirts of Springdale! This remodeled home features, newer floors, paint, countertops, fixtures and stainless steel appliance upgrades. Additional features include an open living space, a wood stove fireplace, covered front and rear patio, and a extra deep garage. NOTE: Both exterior buildings are NOT part of the lease.

## **Property Details**

| Lot Size      | 3.48 Acres                                          |
|---------------|-----------------------------------------------------|
| Air Condition | CentralAir,Electric                                 |
| Amenities     | Attic, EatInKitchen, GraniteCounters, WalkInClosets |
| Appliances    | Dishwasher, Electric Range, Plumbed For Ice Maker   |
| Fireplace     | LivingRoom                                          |
| Listed By     | Berkshire Hathaway HomeServices Solutions Real Est  |