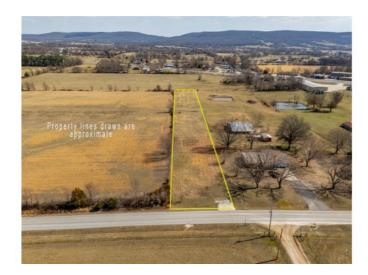

## **Description**

\*\*Public Real Estate Auction to be held Thursday, June 26th at 10:00AM\*\* Auction will start at 10am.

Excellent location off Little Elm just outside of town. 1.69 level Acres with a culvert driveway entrance.

Dimensions are 90'x 833'. Available utilities include an existing water tap, approved septic, electric at the street and gas on-site. Land is on a paved road in an area of homes on large lots. Multiple building sites makes this an ideal location for your dream home. Less than 4 miles to either Farmington or Prairie Grove Schools. Short drive to shopping and restaurants. Reserve auction. 10% non-refundable deposit is due on the day of the auction. 10% buyer's premium at closing. See website for terms & conditions. All buyers are encouraged to view the property early and conduct any inspections prior to the auction.