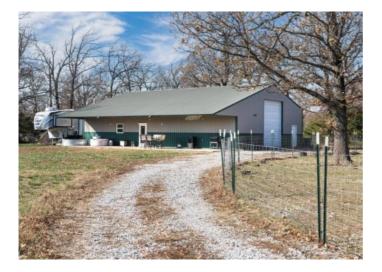

## 11138(61.63AC) Georgia Flat Road

Gravette, Ar 72736

List Price: \$950,000 MLS#: 1293277 Beds: 1 Baths Full: 1 Garage: 5 Square Feet: 1,200 Price / Square Foot: \$791.67 Subdivision: 29-20-33-RURAL Type: Residential Built: 2020 County: Benton School: Decatur

## **Description**

Want to be secluded (see the stars at night) and still only be 15 minutes from town? This Barndominium is the place for you! 1200 SF of house and 1200 SF of shop. See the deer, have your own cattle or horses and of course, chickens! 2 RV hookups. All surrounded by beautiful wooded acres!