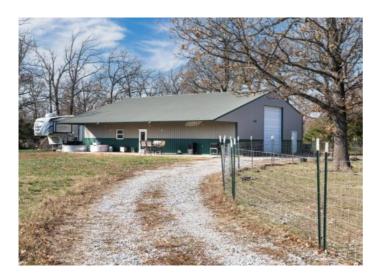

## 11138 Georgia Flat Road

Gravette, Ar 72736

**List Price**: \$495,000 **MLS#**: 1293369

Beds: 1
Baths Full: 1
Garage: 5

Square Feet: 1,200

Price / Square Foot: \$412.50 Subdivision: 29-20-33-RURAL

Type: Residential Built: 2020 County: Benton School: Decatur

## **Description**

Want to be secluded (see the stars at night) and still only be 15 minutes from town? This Barndominium is the place for you! 1200 SF of house and 1200 of SF shop. See the deer, have your own cattle or horses and of course, chickens! 2 RV hookups. All surrounded by beautiful wooded acres!