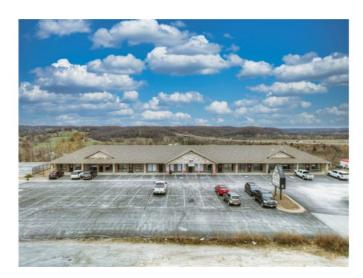

## 493 E State Highway 76

Anderson, Mo 64831

**List Price**: \$747,000 **MLS#**: 1293377

Beds: 0 Garage: 0

Square Feet: 9,635

Price / Square Foot: \$77.53

Type: CommercialSale

**Built: 2009** 

## **Description**

9 unit, 9635 sqft, profitable strip mall in excellent location just off Hwy 49 Anderson. All units currently occupied, with a healthy 7.9 % cap rate. This location is within 15 miles of Arkansas State Line, easy drive to all Northwest Arkansas Locations. Imagine locating your business offices in this calm and convenient location next to I-49 and being able to quickly zip into Arkansas for business meetings, deliveries, etc. If you are all about being a Landlord: all units are currently occupied, several long-term tenants in place, perfect investment for your portfolio. Schedule a showing today.