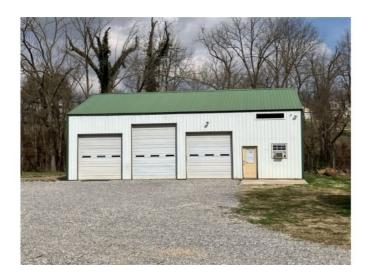

## **Description**

This lease listing is for a 2,000 SF shop with 3 roll up doors and a office/house that is 1,612 SF with three offices/bedrooms and a full bath. Tenant is responsible for all utilities and lawn/yard maintenance. Lease rate is \$2900/Month.