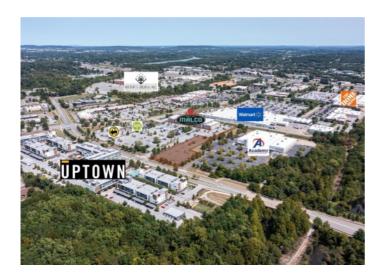

## **Description**

1.67 acre commercially zoned lot situated between Academy Sports, Malco Theatre, and Taziki's. In the heart of Uptown with over 1,000 Class A multifamily units in walking distance. All utilities available on-site. One of the last remaining opportunities in an established retail district on a signalized hard corner. Reciprocal parking agreement. Paved, striped, and lit. Mud Creek Trail access.