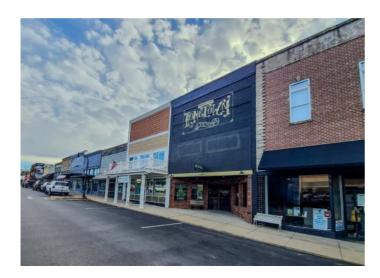

## 109 SE Main Street

Gravette, Ar 72736

**List Price:** \$800,000 **MLS#:** 1293562

Beds: 0 Garage: 0

**Square Feet:** 4,000

Price / Square Foot: \$200.00

Type: CommercialSale

Built: 1920 County: Benton

## **Description**

Beautiful historic building in downtown Gravette for sale. 4,000sf +- of open office/retail space with mezzanine, 2 renovated bathrooms (multiple stalls), hardwood floors, bar with granite top, 3 compartment sink, original tin ceilings, retail windows with display wells, mezzanine with a spiral staircase, full walk out basement for storage. Versatile layout for various concepts including office/retail/restaurant, wedding/event venue. Upstairs balcony currently used for entertainment as well has oversized his & hers lounge rooms with updated private bathroom. Courthouse records do not include mezzanine/2nd floor square footage. Seller estimates approximately 4,000sf total.