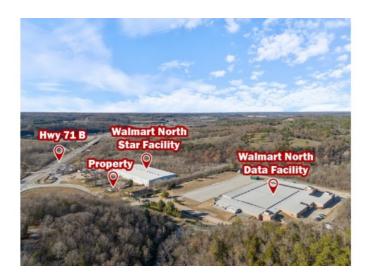

## **Description**

Fantastic re-development opportunity just 0.1 miles from Highway 71, ideally located near the Missouri/Arkansas border. This +/- 1.5 Acre lot is situated in from of the Walmart North Star Facility and adjacent to the Walmart North Data Facility, offering excellent visibility and accessibility. Key features include, location advantage of only 1.3 miles from the Pineville Walmart Supercenter, High traffic area with Hwy 71 seeing approx. 12,000 VPD, and a natural setting with Bear Creek running behind the Walmart North Star and Data facilities. This location is perfect for building your office, retail space, or other commercial ventures. Don't miss out on this prime real estate opportunity.