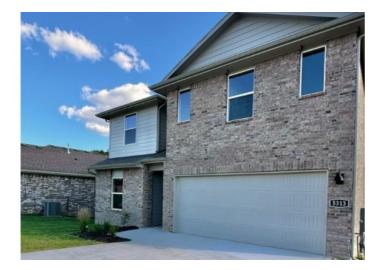

## **Description**

Stunning 2098 Plan with living room, kitchen and half bath down. 2 car garage! Upstairs is Bedroom 1 with 3 secondary bedrooms. The utility room is upstairs where all the bedrooms are! Habberton Ridge in Springdale, is close to the newly developed "C.L. and Willie George Park" which feature playgrounds, baseball fields, tennis courts, a dog park and walking trails. The kitchen features a beautiful island with gorgeous quartz kitchen countertops, stainless steel appliances and a pantry. Private primary bedroom includes en-suite with gorgeous quartz counter tops, double sinks and a walk-in shower. This home exterior will have 4 sides brick and LP Smart Siding per plan. Covered patio and a landscape package. Garage Door opener! Tankless gas hot water heater! Taxes and Parcel number TBD.

## **Property Details**

| Lot Size      | 0.14 Acres                                                                                          |
|---------------|-----------------------------------------------------------------------------------------------------|
| Air Condition | CentralAir,Electric                                                                                 |
| Amenities     | CeilingFans, Pantry, ProgrammableThermostat, QuartzCounters, SeeRemarks                             |
| Appliances    | Dishwasher, Disposal, GasRange, GasWaterHeater, Microwave, TanklessWater Heater, PlumbedForIceMaker |
| Driveway      | ConcreteDriveway                                                                                    |
| Exterior      | Brick,Other,SeeRemarks                                                                              |
| Fencing       | None                                                                                                |
| Listed By     | D.R. Horton Realty of Arkansas, LLC                                                                 |