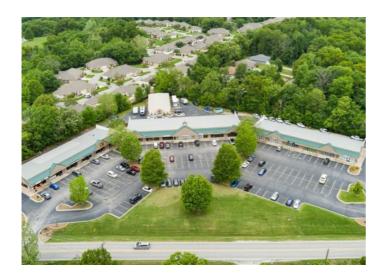

## **Description**

Space Available in Village Center next door to Bella's Table restaurant. 960 SF \$1,840 / month + Electric. Modified Gross Lease. Landlord pays Water, Taxes, Insurance, CAM. Only available space within shopping center. Cotenants include Bella's Table, Table a Pain bakery/coffee shop, Bella Vista Barbell Gym, Farmer's Insurance, Bella Vista ACC offices, Just Petaling florist, etc.

Ample parking and great location on Hwy 340 / Lancashire Blvd. Agent Owned.