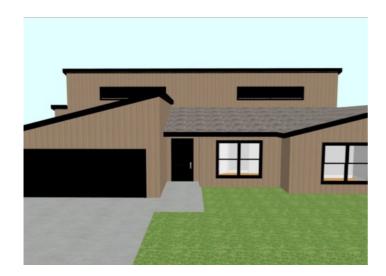

## **Description**

Outdoor adventure awaits on this Bella Vista lot adjacent to Lake Avalon shoreline and mountain bike trails. Easy multiple access points to Forest Hills & Lancashire Blvds. Land Price is \$35,000 with \$25,000 up front down payment to build 1683 sqft 3 bed, 2 bath 2 car garage home in MLS # 1308755 priced at \$389,000 for the Traditional Plan and \$415,000 for the Contemporary Plan on this .35 acre lot. Not all homes need to look alike as this home is custom designed specific for this lot. Buyer can fully customize their color choices, and finishing details throughout. This lot has Bella Vista sewer, Bentonville School district, gently sloped, rear property line is adjacent to BV POA property that fronts Lake Avalon. As a Bella Vista POA member you will have access to 5 - 18 hole golf courses, mountain biking, Razorback Greenway, indoor and outdoor swimming, recreational lakes and streams and so much more. Builder has a 25 year career designing & building custom homes throughout North