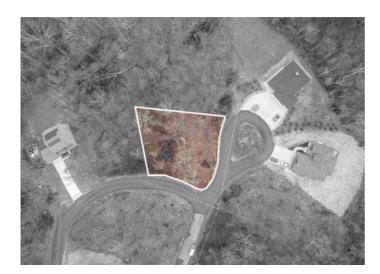

## **Stachur Lane**

Bella Vista, Ar 72715

**List Price:** \$45,000 **MLS#:** 1295032

Beds: 0 Garage: 0

Subdivision: Grampian Sub Bvv

Type: Land
County: Benton
School: Gravette

## **Description**

Flat corner lot located on a quiet Bella Vista cul de sac! This lot is 3 minutes to the Branchwood Nature Trail, 5 minutes to Highlands Golf and Pub, and only 4 miles to the new bypass! Easy access to the interstate. A percolation test has already been completed and the lot is fit for up to a 3 bedroom home. Perc test results are available. Come build your dream home on Stachur Lane!