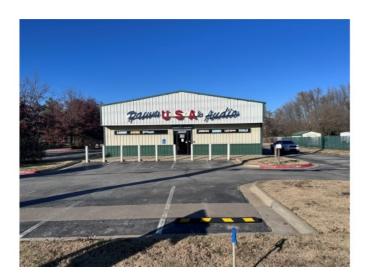

## **Description**

Retail building with 3000 SF retail space and 2000 SF warehouse space. Pylon signage on SW 14th St, on-site parking. 10 x 10 drive in roll up door. Ceiling height is 18' in the center and side walls are 12'. 200 amp electric service with 7 ton HVAC unit. Building is equipped with security system and CCTV monitoring. Multiple points of access to the property. Lease type is Modified Gross.