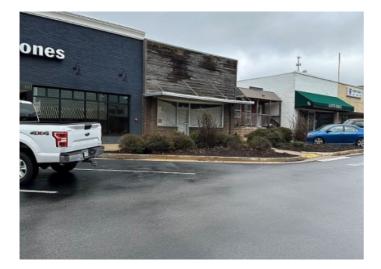

## **114 NE Main Street**

Gravette, Ar 72736

List Price: \$135,000 MLS#: 1295364 Beds: 0 Garage: 0 Square Feet: 1,396 Price / Square Foot: \$96.70 Type: CommercialSale Built: 1998 County: Benton School:

## **Description**

Seize the opportunity to own this premium commercial property in the heart of Gravette's thriving business district. Located in a rapidly expanding area, this 1,396 SF space has been gutted and offers excellent visibility, high traffic exposure, and endless potential for several building options-Retail, Office, or Mixed-Use Development. Ample street parking for customers and employees, modern infrastructure with flexible layout options, and convenient access to major highways.