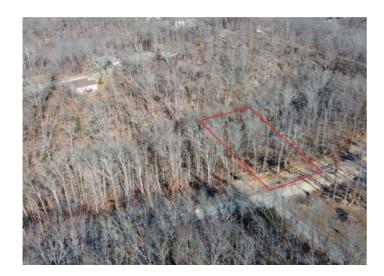

## Lot 2 Block 1 Letchworth Drive

Bella Vista, Ar 72714

**List Price:** \$25,000 **MLS#:** 1295463

Beds: 0 Garage: 0

Subdivision: Granshire Sub Bvv

Type: Land
County: Benton
School: Bentonville

## **Description**

\*Back on market at no fault of seller\* Looking to build your dream home in the breathtaking beauty Bella Vista has to offer? Then this lot is the one for you! Whether you build on this one only OR purchase the lot next door to ensure privacy and seclusion, this location cannot be beaten. Want to go for a bike ride? Hop on the SBAT Trail either off Bethnal Road or Grosvenor Road. Want to go to the lake? Just a short ride to the Lake Brittany Dam. Bella Vista truly has it all so why not make building your dream home your next adventure?

## **Property Details**

| Lot Size  | 0.32 Acres                                         |
|-----------|----------------------------------------------------|
| Fencing   | None                                               |
| Listed By | Coldwell Banker Harris McHaney & Faucette-Bentonvi |