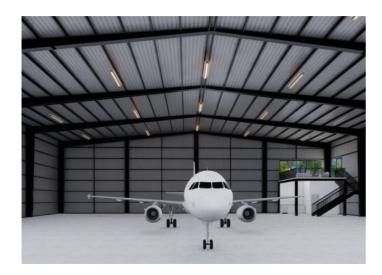

## **Description**

Brand new construction. Check out this new 100' x 100' hangar at the Springdale Airport to be completed December 2025. This hangar is 26' in height with a 20' x 60' Schweiss hydraulic door with remotes and a 10' x 12' drive in door. Hangar also includes a kitchenette, bathroom, and 800 sqft mezzanine lounge. It also has 7 windows on the mezzanine level area for natural light. Plenty of electrical outlets and high bay LED lighting. Back-up generator. Private parking lot south of building.