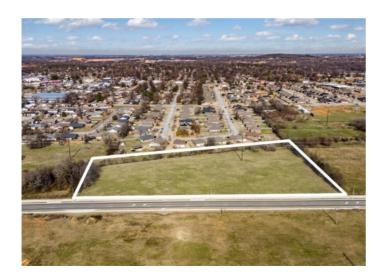

## 3602 W Emma Avenue

Springdale, Ar 72762

**List Price:** \$1,200,000

**MLS#**: 1295550

Beds: 0 Garage: 0

Subdivision: 34-18-30 Springdale Outlots

Type: Land

County: Washington School: Springdale

## **Description**

This prime 6.39 +/- acre property offers an exceptional investment opportunity with endless development potential. Ideally located just minutes from I-49, the property will soon benefit from a new road extension connecting it to West Springdale, enhancing accessibility. The level lot features major road frontage and is conveniently situated near shopping, schools, and dining, making it perfect for various developments. The new "Pride of Springdale" multi use trail will border this property on the south along Emma once construction is completed. Additionally, the property is adjacent to the newly proposed pickleball complex, positioning it at the heart of a vibrant and growing community. Essential utilities, including water and sewer, are nearby. Don't miss the chance to invest in this optimal property!