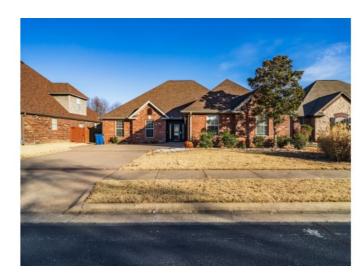

## 3903 Banbury Drive

Bentonville, Ar 72713

**List Price:** \$2,150 **MLS#:** 1295639

Beds: 4
Baths Full: 2
1/2 Baths: 2
Garage: 2

Square Feet: 2,186

Price / Square Foot: \$0.98

Subdivision: Oxford Ridge Sub Bentonville

## **Description**

This property located in Oxford Ridge Sub. is a 4-bedroom split plan has so many wonderful interior finishes. Stained wood trim throughout, gourmet kitchen with built in appliances and pantry. Spilt floor plan with large primary suite. Wood floors and granite are another feature that you will love! Formal dining is enhanced with decorative tile flooring and trim. Privacy fenced. POA amenities are for you and your family to enjoy.