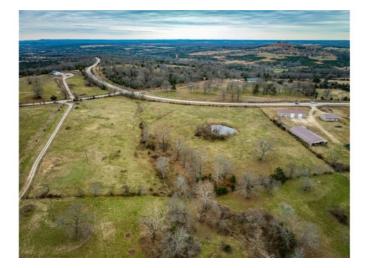

## **Description**

12.0 m/l gently rolling acres located less than 3 miles to Tucker Hollow Marina on Bull Shoals Lake! Come build your dream home or vacation home on this beautiful piece of Ozarks land! Bull Shoals Lake and the Tucker Hollow marina just down the road (ride your side by side there) offers world class fishing, kayaking, boat service and more. The 12 acres has multiple perfect building sites, a large pond and is fenced on all 4 sides and the fence will bee the property lines with the new survey. This location is 3 min to Bull Shoals Lake, 25 min to Harrison, 30 min to Branson, 45 min to the Buffalo National River and White River. Electric is on site and at the street. Fiber Optic runs along Hwy 14. The property will need a water well. This 12 acres is part of a larger parcel of 24 m/l acres. The seller will do a new survey prior to closing and will be keeping the current driveway on parcels North boundary line in place for access to the sellers home.