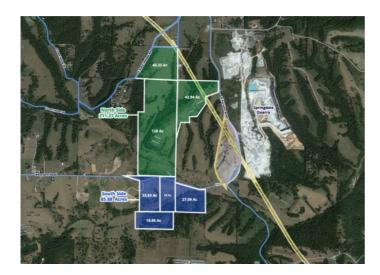

## **Description**

Large tract of land for sale in Springdale, Arkansas with future growth potential. Location offers quick access to Highway 412, Sonora schools, Beaver Lake and a 13-minute drive to Downtown Springdale. The future Springdale Northern Bypass will run directly through the property, connecting east Highway 412 to Interstate 49. Property is being sold collectively or in two tracts equaling 301 acres.

Also see MLS #: 1295660 and 1295662

Showing by appt only

## **Property Details**

| Lot Size  | 85.88 Acres                            |
|-----------|----------------------------------------|
| Fencing   | Partial                                |
| Listed By | Colliers International - Branch Office |