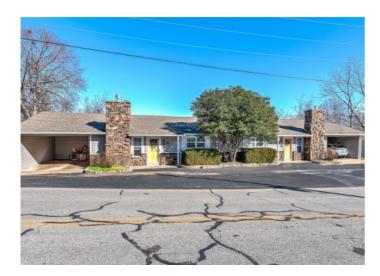

## 14802 Dutchmans

Rogers, Ar 72756

**List Price:** \$1,395 **MLS#:** 1295685

Beds: 2 Baths Full: 1 1/2 Baths: 1 Garage: 1

**Square Feet:** 1,100

Price / Square Foot: \$1.27

Type: ResidentialLease

County: Benton School: Rogers

## **Description**

Don't miss this rare opportunity! This newly renovated 1,100 sq ft unit features 2 bedrooms and 1.5 baths with stunning lake views near Beaver Lake. The spacious open floor plan includes a large, covered outdoor deck. Enjoy brand new stainless steel kitchen appliances, including a gas range, along with a new washer/dryer on the property and two reserved parking spaces. Located just minutes from Prairie Creek Marina, historic downtown Rogers, and an array of hiking, kayaking, boating, and biking trails.