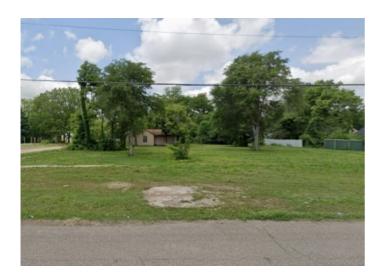

## 413 S 21st Street

Other AR, Ar 72315

**List Price:** \$6,495 **MLS#:** 1295694

Beds: 0 Garage: 0

Subdivision: David Acres

Type: Land County: Other

School: Other AR School

## **Description**

Build your new home on this spacious .39 (+/-) acre lot in Blytheville, Arkansas of Mississippi County. It is just West of the Mississippi River and Tennessee border and local amenities. It conveys with a Limited Warranty Deed. Owner financing available. It is zoned both residential and commercial. Call or text today for more information.

## **Property Details**

| Lot Size  | 0.39 Acres                 |
|-----------|----------------------------|
| Fencing   | None                       |
| Listed By | RE/MAX Real Estate Results |