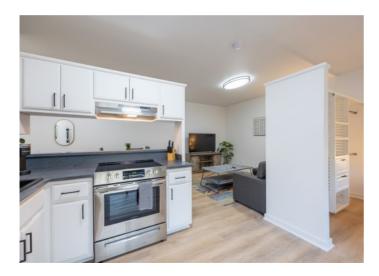

## **Description**

Completely remodeled spacious studio apartment. Live, work and play all in this amazing location. Only a short walk or ride to all local hot spots-Pedaler's Pub, Hub Bike Lounge, The Square, Momentary, 8th street market, Walmart offices and so much more. This studio apartment features all appliances included with washer/dryer in the unit and a bright open floor plan, private redone deck and access to the complex's inviting courtyard. Pictures show staging, unit is NOT furnished. Monthly rental amount includes ALL utilities-Wifi too. Applicants go to elevationrm.com and click on Available Now to apply.