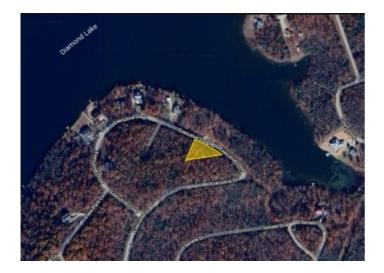

## **Description**

Build your new home on this .53 (+/-) acre lot that is on Diamond Lake. It is just minutes away from Crown and Pioneer Lakes along with being close to local amenities. Enjoy the lake life with year round views. Property conveys with a Limited Warranty Deed. Owner financing available. Electric is at the road. Call or text today for more information.