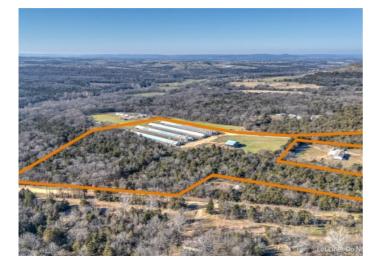

## 2890 County Road 425

Berryville, Ar 72616

List Price: \$795,000 MLS#: 1295707 Beds: 0 Garage: 0 Type: Farm County: Carroll School:

## **Description**

This exceptional Tyson broiler farm offers a rare opportunity to own a thriving agricultural business with four 40' x 400' chicken houses, all under a secure contract with Tyson until 2030. With nearly 22 acres of land, this property provides ample space for expansion, whether you're looking to add additional chicken houses or build your dream home onsite. The farm is well-maintained and designed for efficient, modern poultry operations, ensuring consistent production and profitability. The open acreage offers flexibility for future growth, making it ideal for seasoned farmers or investors seeking a lucrative venture in agriculture. Don't miss your chance to own this income-generating property with plenty of potential for customization and expansion. Contact us today for more details or to schedule a private tour!

## **Property Details**

| Lot Size  | 21.00 Acres                       |
|-----------|-----------------------------------|
| Driveway  | UnpavedDriveway                   |
| Fencing   | None                              |
| Listed By | Keller Williams Market Pro Realty |