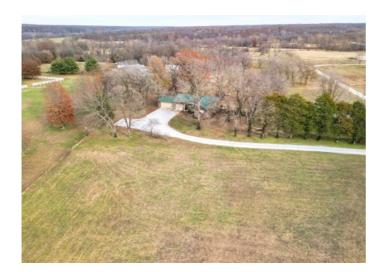

## 11050 Highway 59

Gravette, Ar 72736

**List Price**: \$579,900 **MLS#**: 1295739

Beds: 0 Garage: 0

Square Feet: 2,704

Price / Square Foot: \$214.46

Type: CommercialSale

Built: 1960 County: Benton

## **Description**

5.55 acres on highly traveled Highway 59. Endless possibilities for development. Currently zoned residential with home, shop, and 6 stall barn on property. Also listed as 1293812.

## **Property Details**

| Lot Size      | 5.55 Acres                |
|---------------|---------------------------|
| Air Condition | Gas                       |
| Driveway      | Storage                   |
| Fencing       | Fenced                    |
| Listed By     | Mission House Real Estate |